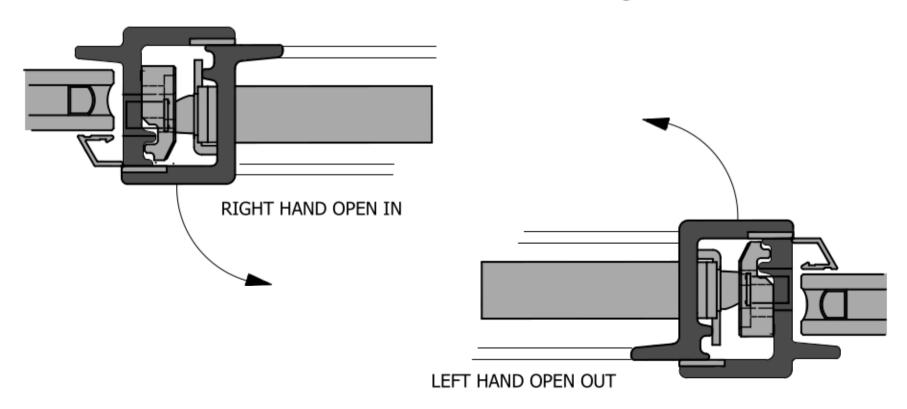

# W20 Door Concealed Multipoint

Mainly used within the commercial sector, the W20 Door profile allows for double glazing.

SWF's expertly engineered kit contains everything you need for your window, no matter the configuration.







#### PRODUCT FEATURES & TECHNICAL INFORMATION

- Completely concealed within the window profiles.
- Consisting of Stainless Steel rails fitted with security Mushrooms, Keeps and connecting handle Block.
- Designed to Operate with one of our many options of "MP" multipoint drive blade handles.
- Window options for Open-In, Open-Out, Inside and outside Glazing.

### Single Door Right-Hand Configuration









# Single Door Left-Hand Configuration







# Double Door Right-Hand Configuration







# Double Door Left-Hand Configuration