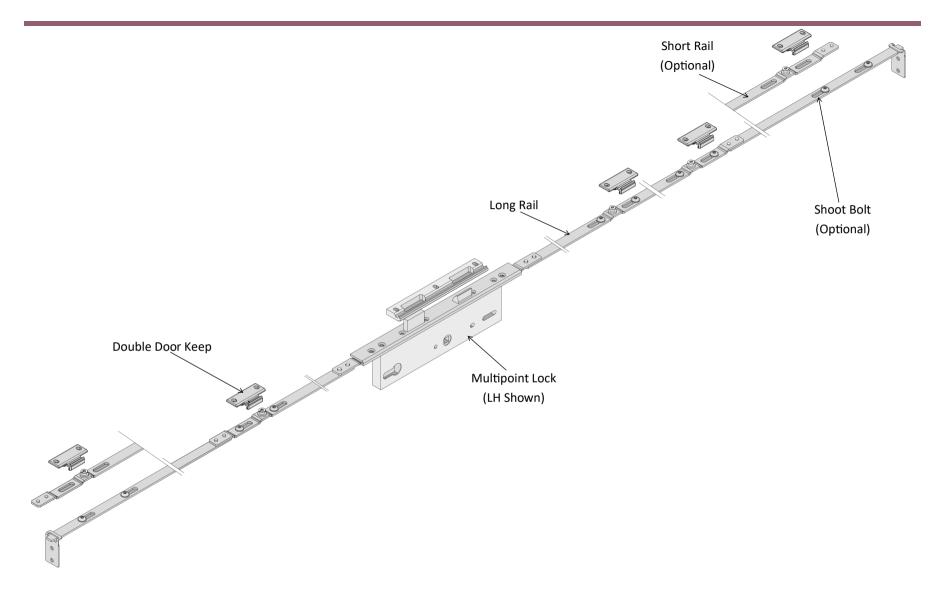

# W20 Door Concealed Multipoint

Mainly used within the commercial sector, the W20 Door profile allows for double glazing.

SWF's expertly engineered kit contains everything you need for your window, no matter the configuration.







#### PRODUCT FEATURES & TECHNICAL INFORMATION

- Completely concealed within the window profiles.
- Consisting of Stainless Steel rails fitted with security Mushrooms, Keeps and connecting handle Block.
- Designed to Operate with one of our many options of "MP" multipoint drive blade handles.
- Window options for Open-In, Open-Out, Inside and outside Glazing.

### Single Door Right-Hand Configuration









# Single Door Left-Hand Configuration







# Double Door Right-Hand Configuration







# Double Door Left-Hand Configuration