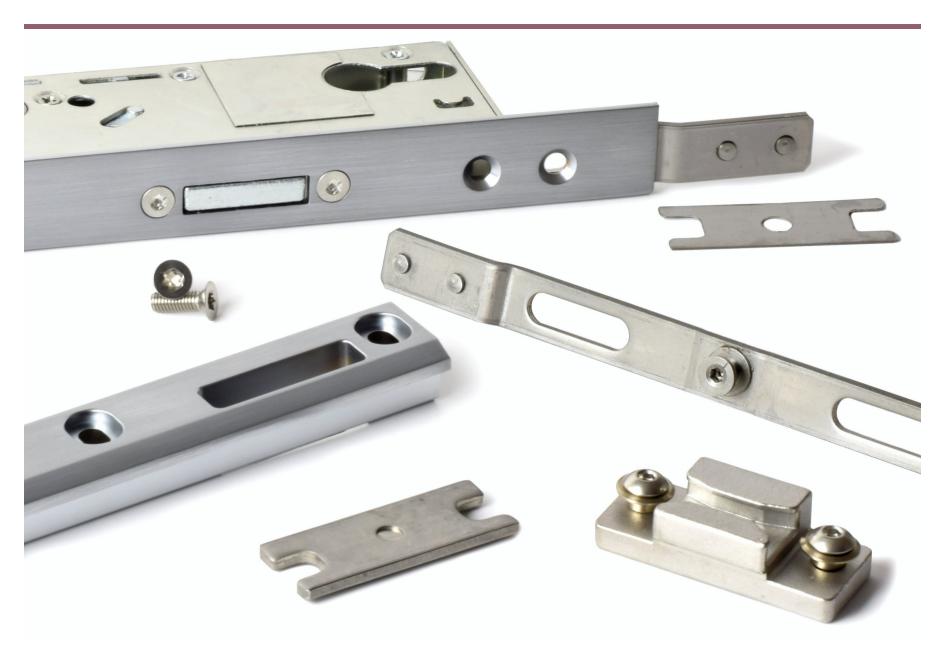

#### PRODUCT FEATURES & TECHNICAL INFORMATION

- Completely concealed within the window profiles.
- Consisting of Stainless Steel rails fitted with security Mushrooms, Keeps and connecting handle Block.
- Designed to Operate with one of our many options of "MP" multipoint drive blade handles.
- Window options for Open-In, Open-Out, Inside and outside Glazing.