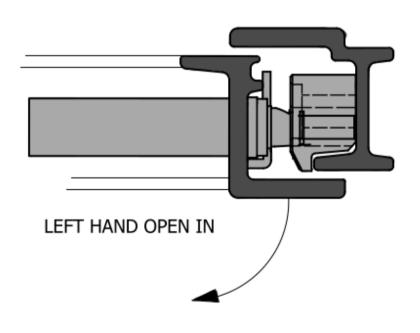

# W20 Door Concealed Multipoint

Mainly used within the commercial sector, the W20 Door profile allows for double glazing.

SWF's expertly engineered kit contains everything you need for your window, no matter the configuration.







#### PRODUCT FEATURES & TECHNICAL INFORMATION

- Completely concealed within the window profiles.
- Consisting of Stainless Steel rails fitted with security Mushrooms, Keeps and connecting handle Block.
- Designed to Operate with one of our many options of "MP" multipoint drive blade handles.
- Window options for Open-In, Open-Out, Inside and outside Glazing.

### Single Door Right-Hand Configuration









# Single Door Left-Hand Configuration







# Double Door Right-Hand Configuration







# Double Door Left-Hand Configuration