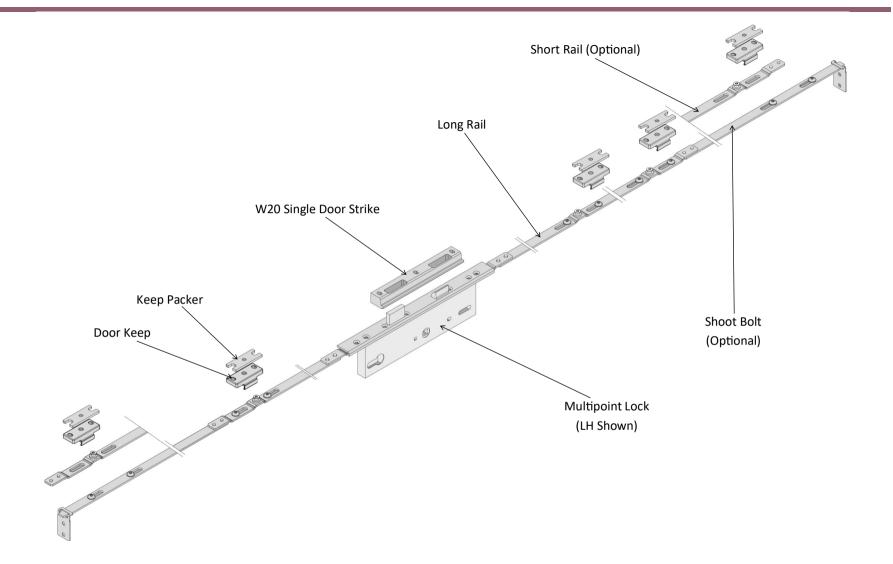

#### PRODUCT FEATURES & TECHNICAL INFORMATION

- Completely concealed within the window profiles.
- Consisting of Stainless Steel rails fitted with security Mushrooms, Keeps and connecting handle Block.
- Designed to Operate with one of our many options of "MP" multipoint drive blade handles.
- Window options for Open-In, Open-Out, Inside and outside Glazing.