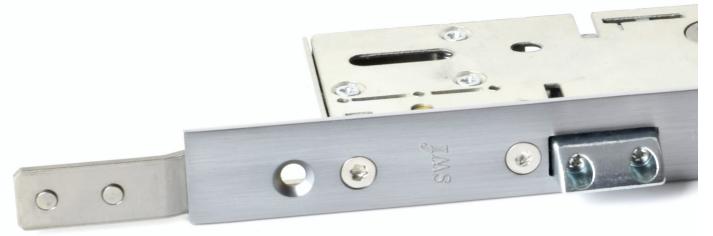

#### PRODUCT FEATURES & TECHNICAL INFORMATION

- Completely concealed within the window profiles.
- Consisting of Stainless Steel rails fitted with security Mushrooms, Keeps and connecting handle Block.
- Designed to Operate with one of our many options of "MP" multipoint drive blade handles.
- Window options for Open-In, Open-Out, Inside and outside Glazing.