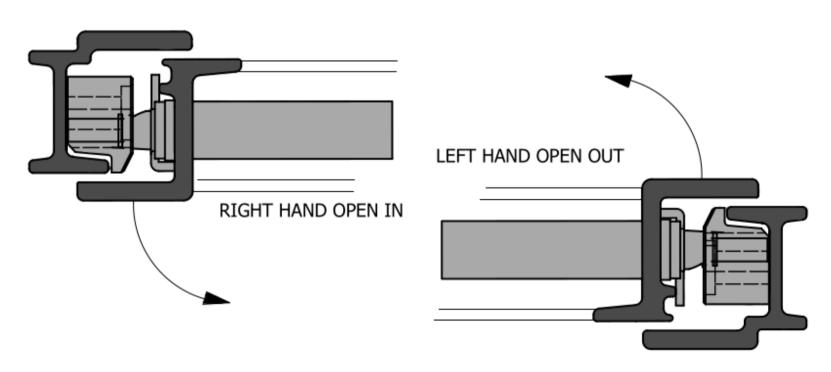

# W20 Door Concealed Multipoint

Mainly used within the commercial sector, the W20 Door profile allows for double glazing.

SWF's expertly engineered kit contains everything you need for your window, no matter the configuration.







#### PRODUCT FEATURES & TECHNICAL INFORMATION

- Completely concealed within the window profiles.
- Consisting of Stainless Steel rails fitted with security Mushrooms, Keeps and connecting handle Block.
- Designed to Operate with one of our many options of "MP" multipoint drive blade handles.
- Window options for Open-In, Open-Out, Inside and outside Glazing.

### Single Door Right-Hand Configuration









# Single Door Left-Hand Configuration







# Double Door Right-Hand Configuration







# Double Door Left-Hand Configuration