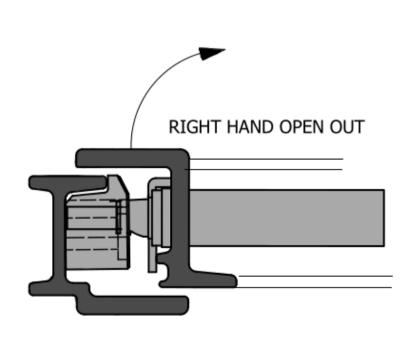

# W20 Door Concealed Multipoint

Mainly used within the commercial sector, the W20 Door profile allows for double glazing.

SWF's expertly engineered kit contains everything you need for your window, no matter the configuration.







#### PRODUCT FEATURES & TECHNICAL INFORMATION

- Completely concealed within the window profiles.
- Consisting of Stainless Steel rails fitted with security Mushrooms, Keeps and connecting handle Block.
- Designed to Operate with one of our many options of "MP" multipoint drive blade handles.
- Window options for Open-In, Open-Out, Inside and outside Glazing.

### Single Door Right-Hand Configuration









# Single Door Left-Hand Configuration







# Double Door Right-Hand Configuration







# Double Door Left-Hand Configuration