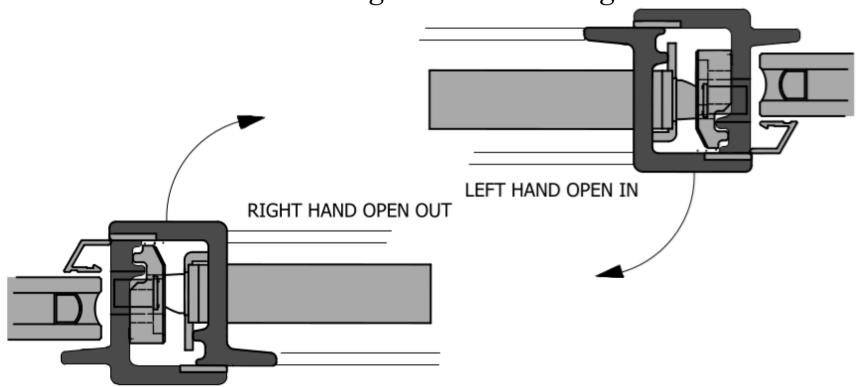

# W20 Door Concealed Multipoint

Mainly used within the commercial sector, the W20 Door profile allows for double glazing.

SWF's expertly engineered kit contains everything you need for your window, no matter the configuration.







#### PRODUCT FEATURES & TECHNICAL INFORMATION

- Completely concealed within the window profiles.
- Consisting of Stainless Steel rails fitted with security Mushrooms, Keeps and connecting handle Block.
- Designed to Operate with one of our many options of "MP" multipoint drive blade handles.
- Window options for Open-In, Open-Out, Inside and outside Glazing.

### Single Door Right-Hand Configuration









# Single Door Left-Hand Configuration







# Double Door Right-Hand Configuration







# Double Door Left-Hand Configuration