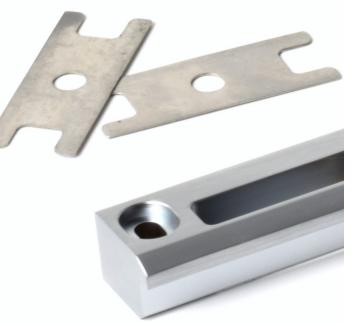

#### PRODUCT FEATURES & TECHNICAL INFORMATION

- Completely concealed within the window profiles.
- Consisting of Stainless Steel rails fitted with security Mushrooms, Keeps and connecting handle Block.
- Designed to Operate with one of our many options of "MP" multipoint drive blade handles.
- Window options for Open-In, Open-Out, Inside and outside Glazing.